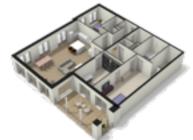

# Floor plans

Show the potential of your property with our interactive 2D and 3D floor plans. The floor plan offers an overview of all dimensions and rooms. Potential buyers or tenants are offered the opportunity to take a look at your property from different perspectives.

Our plans are digital, interactive, and displayable both in 2D as well as in 3D. Also on your website!